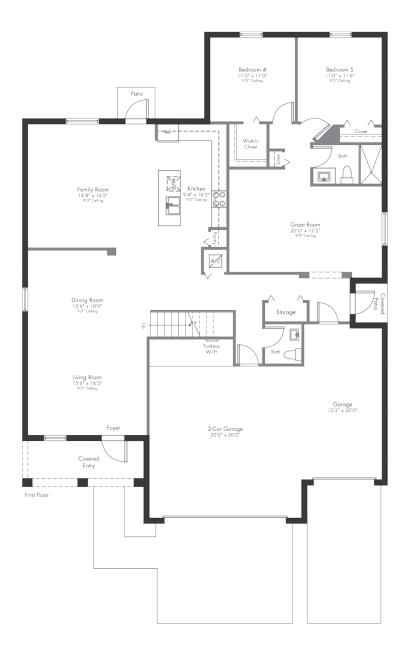

## **VOYAGE**

2-Story | 5 Bedrooms | 3.5 Baths | Family Room Great Room | Split 3-Car Garage

| 3,105 SQ FT | A/C AREA           |
|-------------|--------------------|
| 703 SQ FT   | SPLIT 3-CAR GARAGE |
| 96 SQ FT    | COVERED ENTRY      |

22 SQ FT COVERED PATIO

3,296 SQ FT TOTAL

PRELIMINARY ARTIST'S CONCEPT