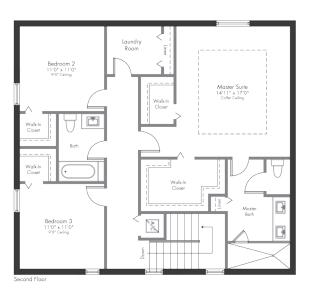

## **VOYAGE**

2-Story | 5 Bedrooms | 3.5 Baths | Family Room Great Room | Split 3-Car Garage

| 3,105 SQ FT | A/C AREA           |
|-------------|--------------------|
| 703 SQ FT   | SPLIT 3-CAR GARAGE |
| 96 SQ FT    | COVERED ENTRY      |

22 SQ FT COVERED PATIO

3,296 SQ FT TOTAL

PRELIMINARY ARTIST'S CONCEPT