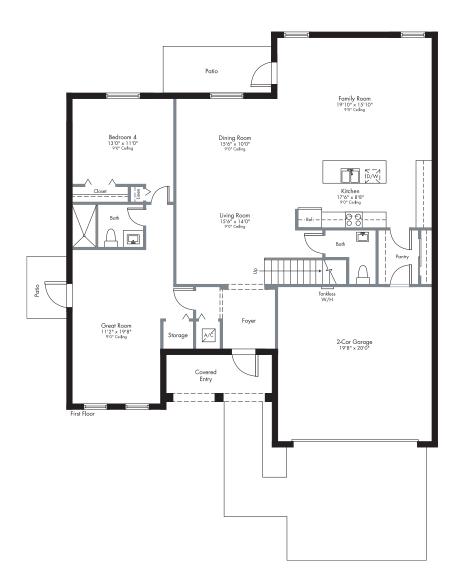

## STARFISH

2-Story | 4 Bedrooms | 3.5 Baths | Family Room Great Room | 2-Car Garage

| 2,915 | SQ FT | A/C AREA      |
|-------|-------|---------------|
| 435   | SQ FT | 2-CAR GARAGE  |
| 83    | SQ FT | COVERED ENTRY |
| 3,433 | SQ FT | TOTAL         |