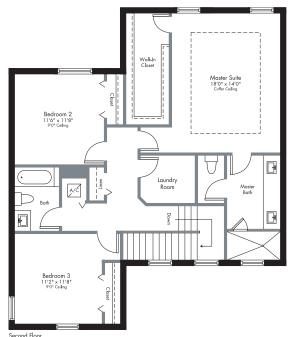

## STARFISH

2-Story | 4 Bedrooms | 3.5 Baths | Family Room Great Room | 2-Car Garage

| 2,915 | SQ FT | A/C AREA      |
|-------|-------|---------------|
| 435   | SQ FT | 2-CAR GARAGE  |
| 83    | SQ FT | COVERED ENTRY |
| 3,433 | SQ FT | TOTAL         |