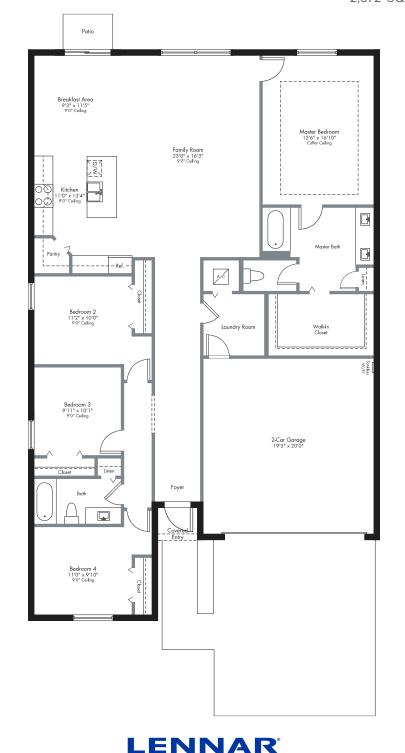

## HARTFORD

PRELIMINARY ARTIST'S CONCEPT

1-Story | 4 Bedrooms | 2 Baths | Breakfast Area Family Room | 2-Car Garage 1,936 SQ FT A/C AREA 417 SQ FT 2-CAR GARAGE 17 SQ FT COVERED ENTRY 2,372 SQ FT TOTAL

Plans and elevations are artist's renderings and may not accurately represent the actual condition of a home as constructed, and may contain options which are not standard on all models. Lennar reserves the right to make changes to these floor plans, specifications, dimensions and elevations without prior notice. Stated dimensions and square footage are approximate and should not be used as representation of the home's precise or actual size. Any statement, verbal or written, regarding "under air" or "finished area" or any other description or modifier of the square footage size of any home is a shorthand description of the manner in which the square footage was estimated and should not be construed to indicate certainty. See a Lennar new home consultant for further information. Garage sizes may vary from home to home and may not accommodate all vehicles. Void Where Prohibited By Law. Copyright © 2020 Lennar Corporation. Lennar and the Lennar logo are registered service marks or service marks of Lennar Corporation and/or its subsidiaries. CGC 062343. 11/5/2020