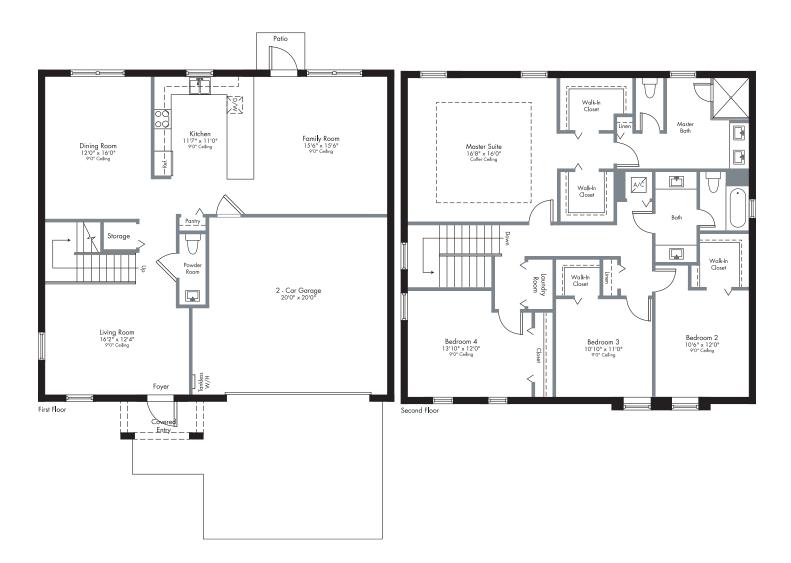

## **HARBOR**

2-Story | 4 Bedrooms | 2.5 Baths Family Room | 2-Car Garage 2,607 SQ FT A/C AREA
446 SQ FT 2-CAR GARAGE
38 SQ FT COVERED ENTRY
3.091 SQ FT TOTAL

PRELIMINARY ARTIST'S CONCEPT