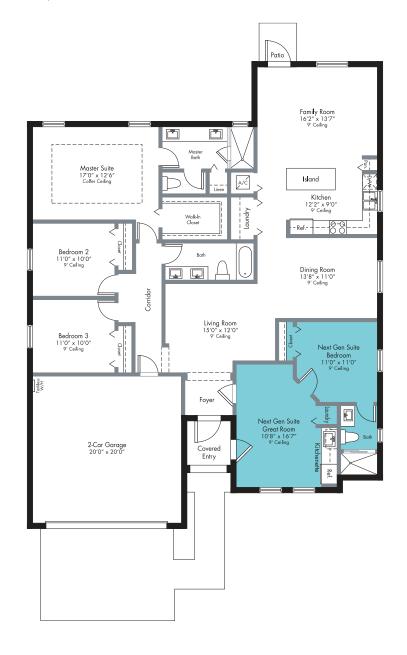

EMERSON ALEXT GENTHE HOME WITHIN A HOME

Main Home: 1-Story | 3 Bedrooms | 2 Baths

Family Room | 2-Car Garage

Next Gen® Private Entry | Bedroom | Bath

Private Suite: Great Room | Kitchenette

Main Home: 1,715 SQ FT A/C AREA

441 SQ FT 2-CAR GARAGE

41 SQ FT COVERED ENTRY

Next Gen® Private Suite:

437 SQ FT A/C AREA

2,634 SQ FT TOTAL

PRELIMINARY ARTIST'S CONCEPT