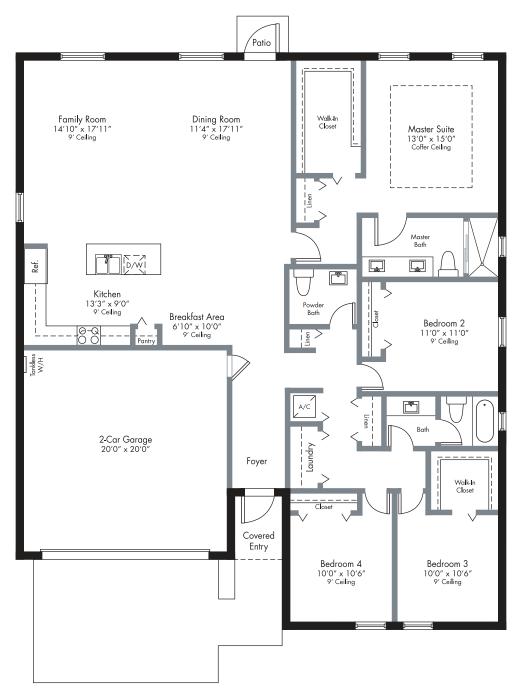

## **BELLAMY**

1-Story | 4 Bedrooms | 2.5 Baths | Breakfast Area Family Room | 2-Car Garage

2,085 SQ FT A/C AREA
431 SQ FT 2-CAR GARAGE
28 SQ FT COVERED ENTRY
2.544 SQ FT TOTAL

PRELIMINARY ARTIST'S CONCEPT