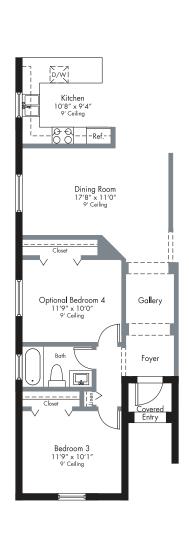

## AYLA

1-Story | 3 Bedrooms (Optional Bedroom 4) | 3 Baths Family Room | 2-Car Garage

1,833 SQ FT A/C AREA
393 SQ FT 2-CAR GARAGE
25 SQ FT COVERED ENTRY

2.251 SQ FT TOTAL

PRELIMINARY ARTIST'S CONCEPT