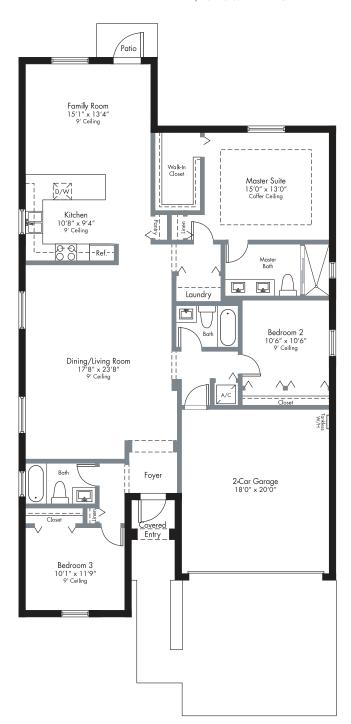

## AYLA

1-Story | 3 Bedrooms (Optional Bedroom 4) | 3 Baths Family Room | 2-Car Garage

1,833 SQ FT A/C AREA
393 SQ FT 2-CAR GARAGE
25 SQ FT COVERED ENTRY

2.251 SQ FT TOTAL

PRELIMINARY ARTIST'S CONCEPT