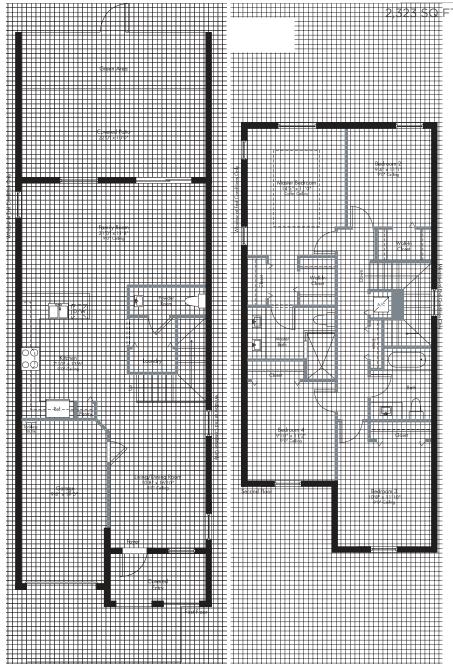

## LANAI

2-Story | 4 Bedrooms | 2.5 Baths | Family Room Covered Entry | Covered Patio | Garage

1,828 SQ FT A/C AREA 204 SQ FT **GARAGE** 

> 71 SQ FT **COVERED ENTRY COVERED PATIO** 220 SQ FT

**TOTAL** 

PRELIMINARY ARTIST'S CONCEPT